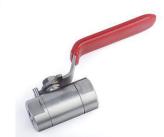

## **Pipeline Valves Range**

**Gate Valves** 

**Globe Valves** 

**Check Valves** 

**Ball Valves** 

**Butterfly Valves** 

## Instrumentation Valves

- **Needle Valves**
- Gauge Valves
- **Monoflange Valves**
- Ball Valves up to 10000 psi
- Manifold Valves (2, 3, 5 Valve)
- Air Distribution Manifolds