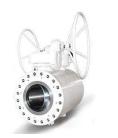

## **Pipeline Valves Range**

**Gate Valves** 

**Globe Valves** 

**Check Valves** 

**Ball Valves** 

**Butterfly Valves** 

## <u>Type Of The Valves</u>

- Slim line Monoflange Valves
- Up to 3" and 2500 Class
- Full Bore & Reduced Bore
- Floating type & Trunnion type
- Fire Safe Design to API 6FA, API 607
- TAT to MESC SPE/77/300