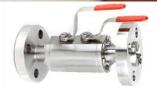

## Instrumentation Valves

- **Needle Valves**
- Gauge Valves
- **Monoflange Valves**
- Ball Valves up to 10000 psi
- Manifold Valves (2, 3, 5 Valve)
- Air Distribution Manifolds

## <u>Type Of The Valves</u>

- Slim line Monoflange Valves
- Up to 3" and 2500 Class
- Full Bore & Reduced Bore
- Floating type & Trunnion type
- Fire Safe Design to API 6FA, API 607
- TAT to MESC SPE/77/300