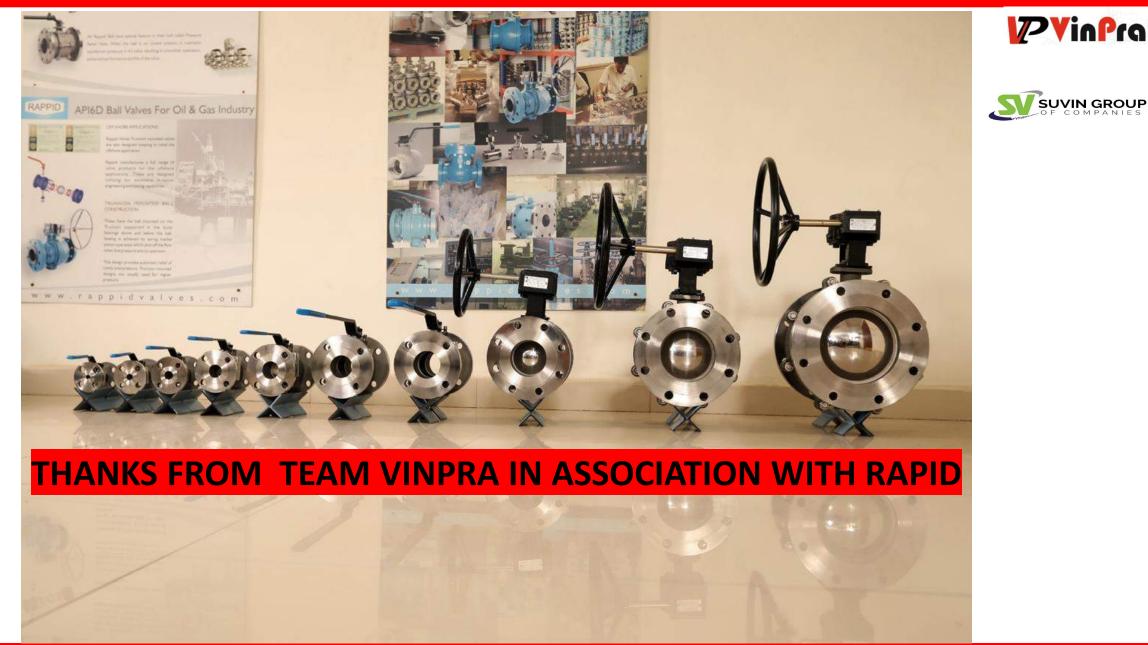

## **Pipeline Valves Range**

**Gate Valves** 

**Globe Valves** 

**Check Valves** 

**Ball Valves** 

**Butterfly Valves** 

## <u>Type Of The Valves</u>

- Slim line Monoflange Valves
- Up to 3" and 2500 Class
- Full Bore & Reduced Bore
- Floating type & Trunnion type
- Fire Safe Design to API 6FA, API 607
- TAT to MESC SPE/77/300