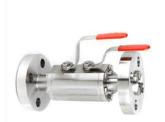

## Instrumentation Valves

- **Needle Valves**
- Gauge Valves
- **Monoflange Valves**
- Ball Valves up to 10000 psi
- Manifold Valves (2, 3, 5 Valve)
- Air Distribution Manifolds

## Double Block & Bleed / Single Block & Bleed Valve Range