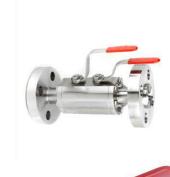

## Instrumentation Valves

- **Needle Valves**
- Gauge Valves
- **Monoflange Valves**
- Ball Valves up to 10000 psi
- Manifold Valves (2, 3, 5 Valve)
- Air Distribution Manifolds

## Double Block & Bleed / Single Block & Bleed Valve Range

## <u>Type Of The Valves</u>

- Slim line Monoflange Valves
- Up to 3" and 2500 Class
- Full Bore & Reduced Bore
- Floating type & Trunnion type
- Fire Safe Design to API 6FA, API 607
- TAT to MESC SPE/77/300