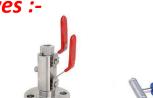

## Instrumentation Valves

- **Needle Valves**
- Gauge Valves
- **Monoflange Valves**
- Ball Valves up to 10000 psi
- Manifold Valves (2, 3, 5 Valve)
- Air Distribution Manifolds

## Double Block & Bleed / Single Block & Bleed Valve Range

## <u>Type Of The Valves</u>

- Slim line Monoflange Valves
- Up to 3" and 2500 Class
- Full Bore & Reduced Bore
- Floating type & Trunnion type
- Fire Safe Design to API 6FA, API 607
- TAT to MESC SPE/77/300