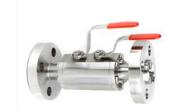

## Instrumentation Valves

- **Needle Valves**
- Gauge Valves
- **Monoflange Valves**
- Ball Valves up to 10000 psi
- Manifold Valves (2, 3, 5 Valve)
- Air Distribution Manifolds

## Double Block & Bleed / Single Block & Bleed Valve Range