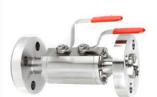

## Instrumentation Valves

- **Needle Valves**
- Gauge Valves
- **Monoflange Valves**
- Ball Valves up to 10000 psi
- Manifold Valves (2, 3, 5 Valve)
- Air Distribution Manifolds

## Double Block & Bleed / Single Block & Bleed Valve Range