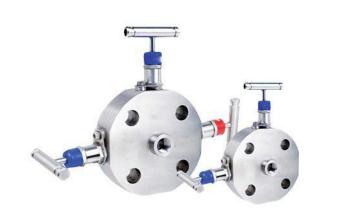

## Instrumentation Valves

- **Needle Valves**
- Gauge Valves
- **Monoflange Valves**
- Ball Valves up to 10000 psi
- Manifold Valves (2, 3, 5 Valve)
- Air Distribution Manifolds

## Double Block & Bleed / Single Block & Bleed Valve Range

## <u>Type Of The Valves</u>

- Slim line Monoflange Valves
- Up to 3" and 2500 Class
- Full Bore & Reduced Bore
- Floating type & Trunnion type
- Fire Safe Design to API 6FA, API 607
- TAT to MESC SPE/77/300