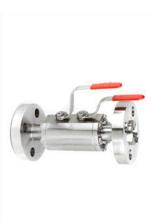

## Double Block & Bleed / Single Block & Bleed Valve Range

## <u>Type Of The Valves</u>

- Slim line Monoflange Valves
- Up to 3" and 2500 Class
- Full Bore & Reduced Bore
- Floating type & Trunnion type
- Fire Safe Design to API 6FA, API 607
- TAT to MESC SPE/77/300