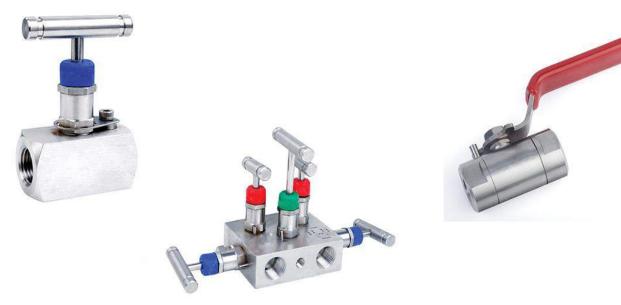

## Instrumentation Valves

- **Needle Valves**
- Gauge Valves
- **Monoflange Valves**
- Ball Valves up to 10000 psi
- Manifold Valves (2, 3, 5 Valve)
- Air Distribution Manifolds

## <u>Type Of The Valves</u>

- Slim line Monoflange Valves
- Up to 3" and 2500 Class
- Full Bore & Reduced Bore
- Floating type & Trunnion type
- Fire Safe Design to API 6FA, API 607
- TAT to MESC SPE/77/300