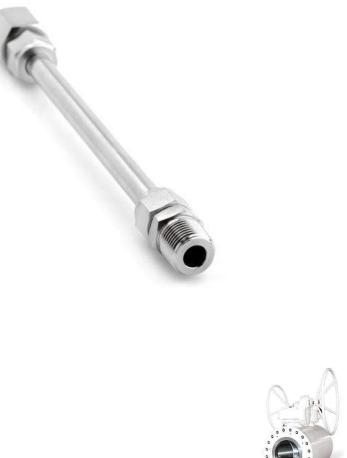

## **Instrumentation Fittings**

Single Compression Tube Fittings

**Double Compression Tube Fittings** 

**Precision Pipe Fittings** 

Flare Fittings to SAE J514

Fittings for Railways

## Instrumentation Valves

- **Needle Valves**
- Gauge Valves
- **Monoflange Valves**
- Ball Valves up to 10000 psi
- Manifold Valves (2, 3, 5 Valve)
- Air Distribution Manifolds