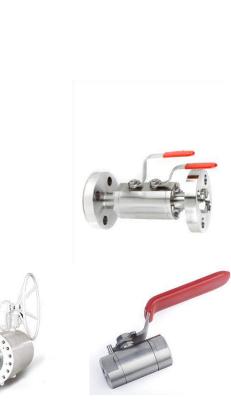

## **Pipeline Valves Range**

**Gate Valves** 

**Globe Valves** 

**Check Valves** 

**Ball Valves** 

**Butterfly Valves** 

## Instrumentation Valves

- **Needle Valves**
- Gauge Valves
- **Monoflange Valves**
- Ball Valves up to 10000 psi
- Manifold Valves (2, 3, 5 Valve)
- Air Distribution Manifolds