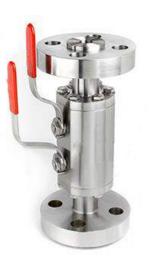

## Double Block & Bleed / Single Block & Bleed Valve Range

## <u>Type Of The Valves</u>

- Slim line Monoflange Valves
- Up to 3" and 2500 Class
- Full Bore & Reduced Bore
- Floating type & Trunnion type
- Fire Safe Design to API 6FA, API 607
- TAT to MESC SPE/77/300