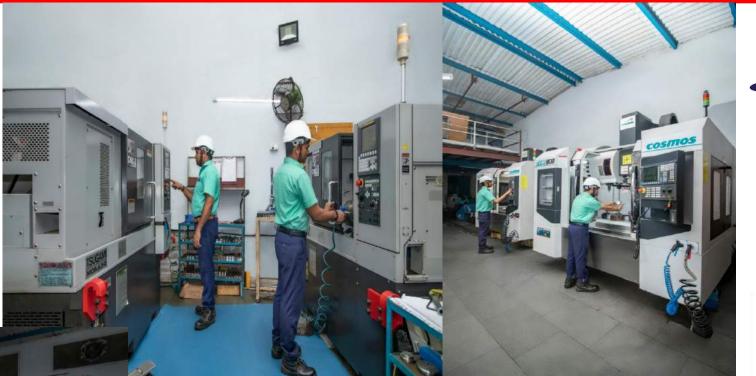

## In House Type Test Equipment for Instrumentation Fittings & Valves

High Pressure Hydraulic & Pneumatic Test Equipment.

Fire Test Equipment as per API 607 / 6FA

Hydraulic Impulse & Vibration Test Equipment.

**High Pressure Burst Test Equipment.** 

**Temperature Cycling Test Equipment.** 

Vacuum Test Equipment.

**Tensile Pull-out Test Equipment.** 

**PVinPra** 