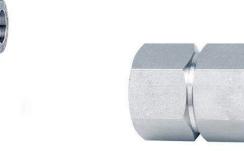

## **Instrumentation Fittings**

Single Compression Tube Fittings

**Double Compression Tube Fittings** 

**Precision Pipe Fittings** 

Flare Fittings to SAE J514

Fittings for Railways