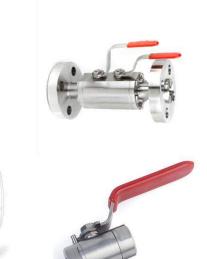

## Instrumentation Valves

- **Needle Valves**
- Gauge Valves
- **Monoflange Valves**
- Ball Valves up to 10000 psi
- Manifold Valves (2, 3, 5 Valve)
- Air Distribution Manifolds

## Double Block & Bleed / Single Block & Bleed Valve Range

## <u>Type Of The Valves</u>

- Slim line Monoflange Valves
- Up to 3" and 2500 Class
- Full Bore & Reduced Bore
- Floating type & Trunnion type
- Fire Safe Design to API 6FA, API 607
- TAT to MESC SPE/77/300