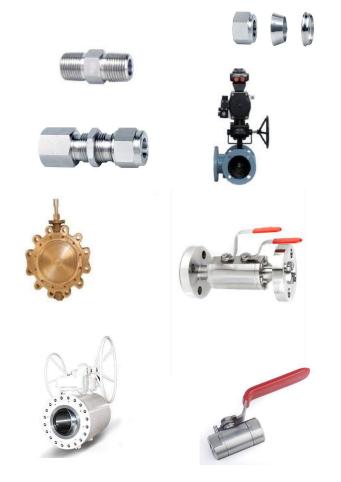

## VINPRA Product Range;

<u>*Pipeline Valves :-* </u> Gate Valves, Globe Valves, Check Valves, Ball Valves & Butterfly Valves

<u>All Types Of Instrumentation Fittings :-</u>

www.vinpra.in

## **Pipeline Valves Range**

**Gate Valves** 

**Globe Valves** 

**Check Valves** 

**Ball Valves** 

**Butterfly Valves** 

## **Instrumentation Fittings**

Single Compression Tube Fittings

**Double Compression Tube Fittings** 

**Precision Pipe Fittings** 

Flare Fittings to SAE J514

Fittings for Railways

## Instrumentation Valves

- **Needle Valves**
- Gauge Valves
- **Monoflange Valves**
- Ball Valves up to 10000 psi
- Manifold Valves (2, 3, 5 Valve)
- Air Distribution Manifolds