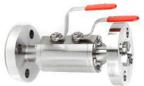

## Instrumentation Valves

- **Needle Valves**
- Gauge Valves
- **Monoflange Valves**
- Ball Valves up to 10000 psi
- Manifold Valves (2, 3, 5 Valve)
- Air Distribution Manifolds

## Double Block & Bleed / Single Block & Bleed Valve Range

## <u>Type Of The Valves</u>

- Slim line Monoflange Valves
- Up to 3" and 2500 Class
- Full Bore & Reduced Bore
- Floating type & Trunnion type
- Fire Safe Design to API 6FA, API 607
- TAT to MESC SPE/77/300