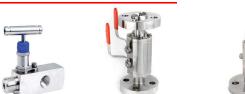

## **Instrumentation Fittings**

Single Compression Tube Fittings

**Double Compression Tube Fittings** 

**Precision Pipe Fittings** 

Flare Fittings to SAE J514

Fittings for Railways

## Instrumentation Valves

- **Needle Valves**
- Gauge Valves
- **Monoflange Valves**
- Ball Valves up to 10000 psi
- Manifold Valves (2, 3, 5 Valve)
- Air Distribution Manifolds