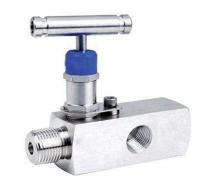

## Instrumentation Valves

- **Needle Valves**
- Gauge Valves
- **Monoflange Valves**
- Ball Valves up to 10000 psi
- Manifold Valves (2, 3, 5 Valve)
- Air Distribution Manifolds