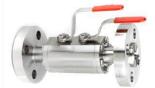

## **Pipeline Valves Range**

**Gate Valves** 

**Globe Valves** 

**Check Valves** 

**Ball Valves** 

**Butterfly Valves** 

## Instrumentation Valves

- **Needle Valves**
- Gauge Valves
- **Monoflange Valves**
- Ball Valves up to 10000 psi
- Manifold Valves (2, 3, 5 Valve)
- Air Distribution Manifolds

## Double Block & Bleed / Single Block & Bleed Valve Range

## <u>Type Of The Valves</u>

- Slim line Monoflange Valves
- Up to 3" and 2500 Class
- Full Bore & Reduced Bore
- Floating type & Trunnion type
- Fire Safe Design to API 6FA, API 607
- TAT to MESC SPE/77/300