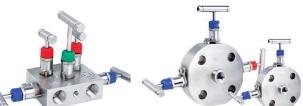

## Instrumentation Valves

- **Needle Valves**
- Gauge Valves
- **Monoflange Valves**
- Ball Valves up to 10000 psi
- Manifold Valves (2, 3, 5 Valve)
- Air Distribution Manifolds

## Double Block & Bleed / Single Block & Bleed Valve Range

## <u>Type Of The Valves</u>

- Slim line Monoflange Valves
- Up to 3" and 2500 Class
- Full Bore & Reduced Bore
- Floating type & Trunnion type
- Fire Safe Design to API 6FA, API 607
- TAT to MESC SPE/77/300